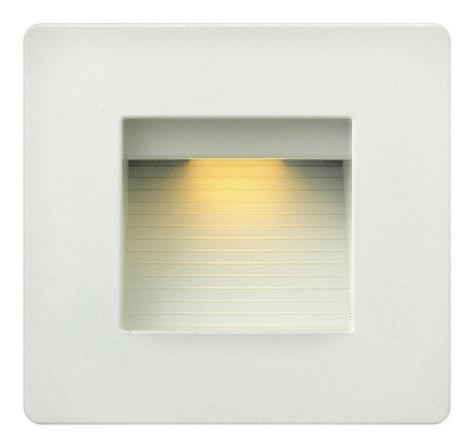

## 58506SW3K

The Luna step light is the perfect addition to any interior or exterior lighting plan and complements the Hinkley Luna outdoor lantern collection. A contemporary styled radius front die cast faceplate is included. The Luna step light is compatible with any decorator style faceplate and is easily retrofitted to any gang/receptacle location.

## HINKLEY

FINISH: Satin White WIDTH: 4.8" HEIGHT: 4.5" DEPTH: 2.3" LIGHT SOURCE: Integrated LED WATTAGE: 4w LED \*Included

HINKLEY 33000 Pin Oak Parkway Avon Lake, OH 44012 PHONE: (440) 653-5500 Toll Free: 1 (800) 446-5539 hinkley.com