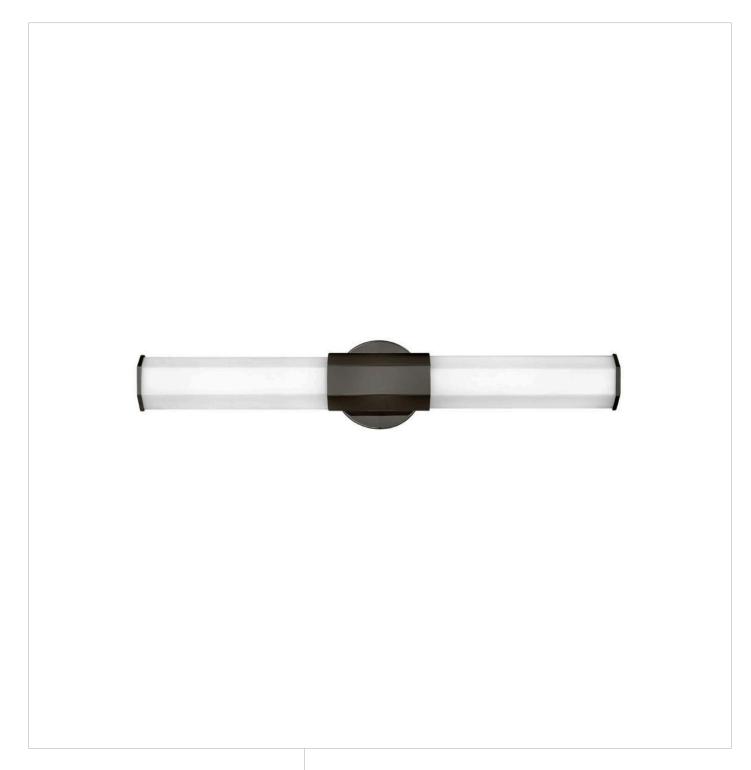

## **FACET**

MEDIUM LED VANITY

## 51152BX

For a profile that is unpretentious, yet unforgettable, view all the sides of Facet. Interesting angles combine with a bold center bracelet to create the edgy and contemporary look. Hexagonal etched glass is showcased by Heritage Brass, Polished Nickel or Black Oxide center and end caps of the same shape, while the Invisimount system remains unseen to simply highlight the superior style.

FINISH: Black Oxide GLASS: Etched WIDTH: 26" HEIGHT: 5"

LIGHT SOURCE: Integrated LED WATTAGE: 32w LED \*Included

**HINKLEY** 33000 Pin Oak Parkway Avon Lake, OH 44012 **PHONE: (440) 653-5500** Toll Free: 1 (800) 446-5539 hinkley.com