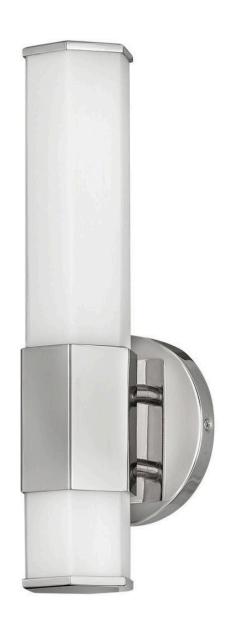

## **FACET**

SMALL LED SCONCE

## 51150PN

For a profile that is unpretentious, yet unforgettable, view all the sides of Facet. Interesting angles combine with a bold center bracelet to create the edgy and contemporary look. Hexagonal etched glass is showcased by Heritage Brass or Polished Nickel center and end caps of the same shape, while the Invisi mount system remains unseen to simply highlight the superior style.

FINISH: Polished Nickel

GLASS: Etched WIDTH: 5" HEIGHT: 14"

**LIGHT SOURCE**: Integrated LED **WATTAGE**: 16w LED \*Included

HINKLEY 33000 Pin Oak Parkway Avon Lake, OH 44012 **PHONE: (440) 653-5500** Toll Free: 1 (800) 446-5539 hinkley.com