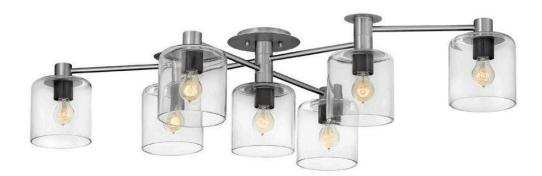

## 4513BN

Practicality never looked so sleek! Mounted to the ceiling at three connection points, Axel's low profile and articulating arms allow for custom configurations without sacrificing style, making it the perfect solution for low ceilings in need of enhanced lighting. Axel is available in Black with Heritage Brass accents, Brushed Nickel with Black accents, or a Heritage Brass finish. FINISH: Brushed Nickel GLASS: Clear WIDTH: 58.8" HEIGHT: 12.5" DEPTH: 27.5" LIGHT SOURCE: Socket WATTAGE: 7-100w Med.