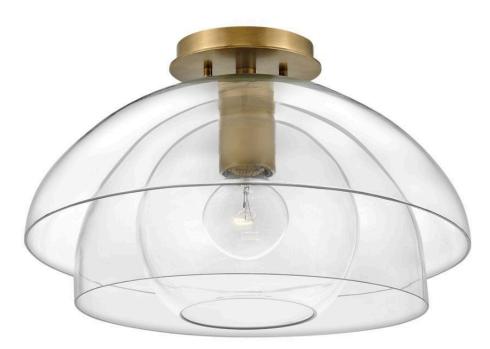

## 39061HBR

Lotus reveals itself in layers of three concentric clear glass shades nested together in a unique and alluring shape. A true shapeshifter, Lotus can be installed as a pendant or close to the ceiling. Available in either Heritage Brass or Black finish options, this transitional design grows even more glamorous when illuminated. FINISH: Heritage Brass GLASS: Clear WIDTH: 16" HEIGHT: 10.5" LIGHT SOURCE: Socket WATTAGE: 1-100w Med.