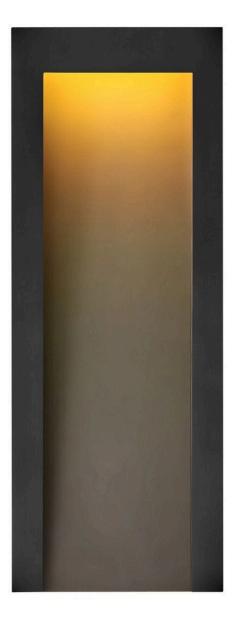

## 2145TK

Sleek and sophisticated, Taper is built to last with a timeless, minimalist style that radiates contemporary cool. Its recessed integrated LED engine is directed downward with gradient illumination that grazes the gently tapered design. Part of the Coastal Elements collection, it is engineered with composite materials for maximum durability in modern Textured Black, Textured Graphite and Textured Oiled Rubbed Bronze finish options.

FINISH: Textured Black

GLASS: Etched WIDTH: 9" HEIGHT: 24"

LIGHT SOURCE: Integrated LED WATTAGE: 11w LED \*Included

HINKLEY 33000 Pin Oak Parkway Avon Lake, OH 44012 **PHONE: (440) 653-5500** Toll Free: 1 (800) 446-5539 hinkley.com