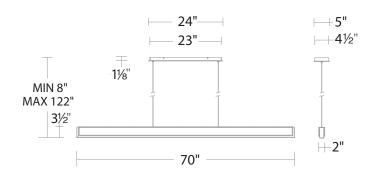

#### **LINE DRAWING**

## **SPECIFICATIONS**

**CRI** 90

Dimming ELV, 0-10V, TRIAC
Standards ETL/cETL, Damp, Title 24

| Mode   | el Si | ze | LED Color<br>Temp |    | Finish | Voltage  | Wattage | Weight | LED<br>Lumens | Delivered<br>Lumens |
|--------|-------|----|-------------------|----|--------|----------|---------|--------|---------------|---------------------|
| BPD472 | 70 7  | 0" | 3000K/3500K/4000K | вк | Black  | 120-277V | 45W     | 8 lb   | 2757          | 2677                |