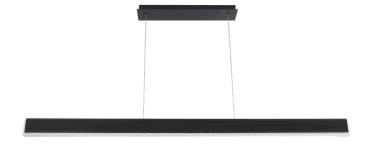

#### **DESCRIPTION**

A restrained silhouette, luxuriously bound in vintage leather for a look of disciplined decadence. The slender linear pendant reveals a shimmering diffuser of applied crystal gemstones that transmute the bright integral LEDs for ample task illumination.

### **FEATURES**

- European crystal dust filled diffuser Silver stitching leather frame
- Uses 18,000 (42") and 30,000 (70") pieces of precision cut crystal from the Czech Republic
- Built-in color temperature adjustability switch from 3000K/3500K/4000K at time of installation
- Thin powered aircraft cables provide an ultra clean look for adjustable suspension height
- Thin canopy conceals a proprietary universal 120V-220V-277V driver
- Can be mounted on a sloped ceiling